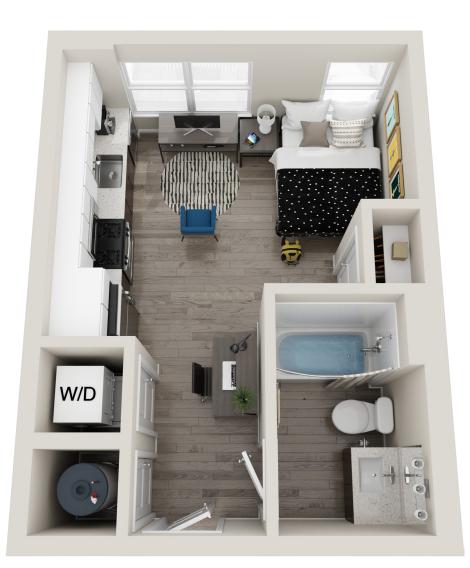

**SUTTON 1** 3 2 5 S Q F T \*

## STUDIO

\*Floor plans vary slightly in size and layout based on location in building.

## INTERESTED IN THE SUTTON? PICK YOUR PLAN

\*Floor plans vary slightly in size and layout based on location in building.