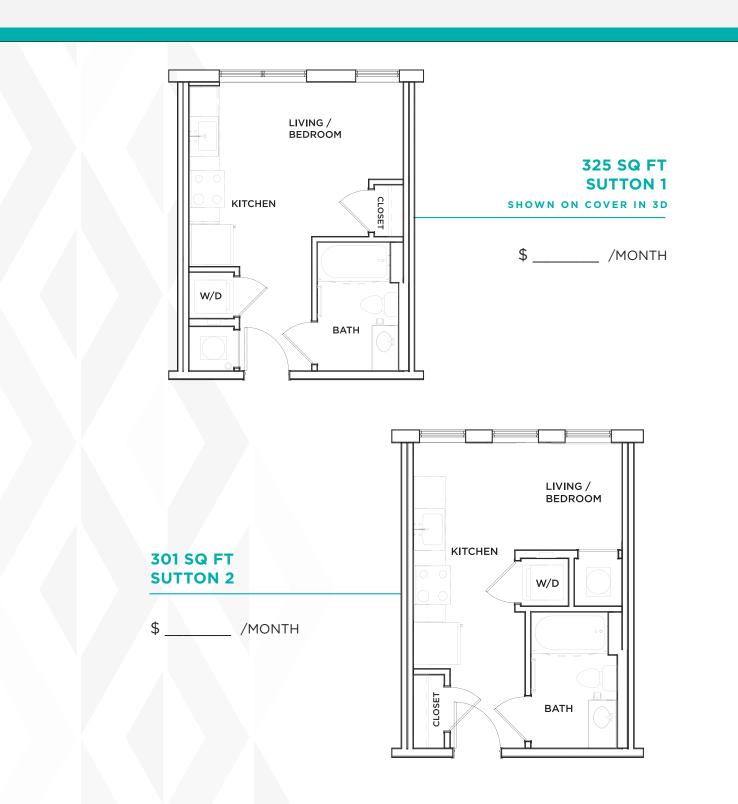

## INTERESTED IN THE SUTTON? PICK YOUR PLAN

\*Floor plans vary slightly in size and layout based on location in building.