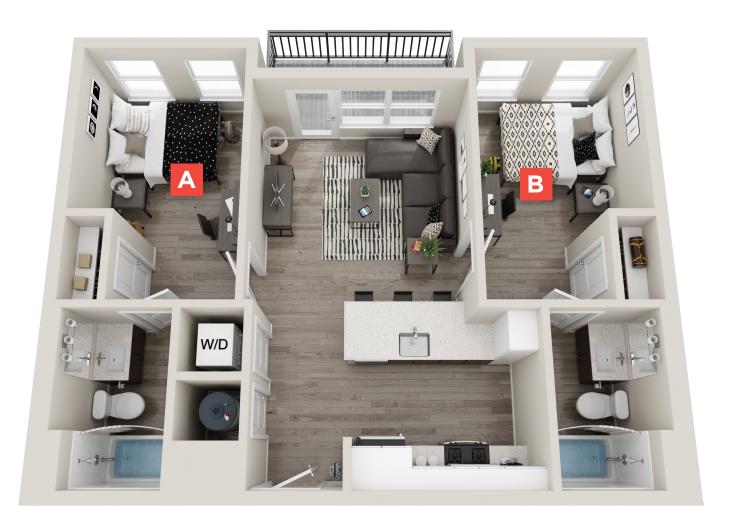

## **B1.1**

110 N WALNUT ST, BLOOMINGTON IN 47404 | 812.416.5041 | THESTANDARDBLOOMINGTON.COM

\*Amenities, materials, floorplans are subject to change. Illustration is representational. Pricing, amenities and availability subject to change without notice. Information is believed to be accurate but is not warranted. Speak with a leasing agent for additional details.