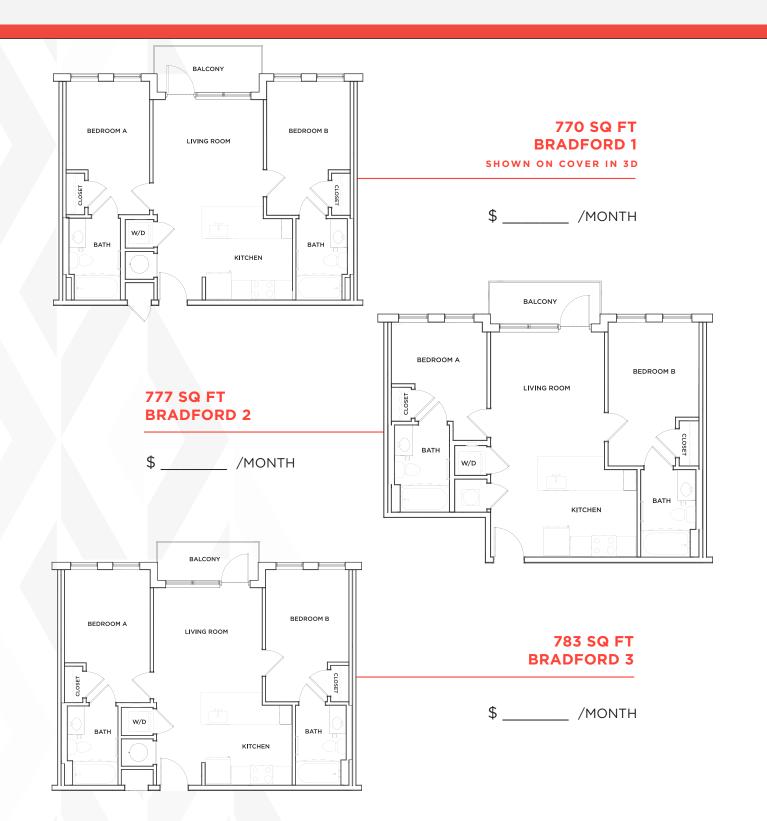

## \$\_\_\_\_\_/MONTH

\*Floor plans vary slightly in size and layout based on location in building.

## INTERESTED IN THE BRADFORD? PICK YOUR PLAN

\*Floor plans vary slightly in size and layout based on location in building. \*\*B1.1 and B1.3 - some units have a partial view in a bathroom